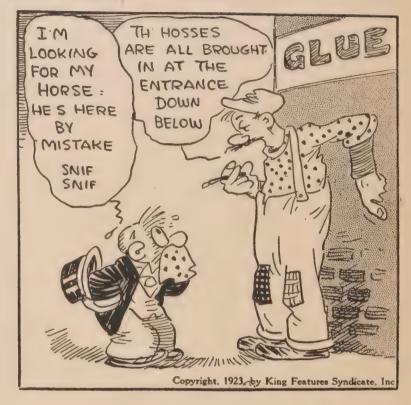

And his feelings for Spark Plug—well, they change from time to time. When Spark Plug wins a race, Barney loves him like a brother. But when Sparky loses, Barney always figures out how much he could get for him at a glue factory.

SE HERE

Copyright, 1923, by King Features Syndicate. Inc.
"GREAT BRITAIN RIGHTS RESERVED"